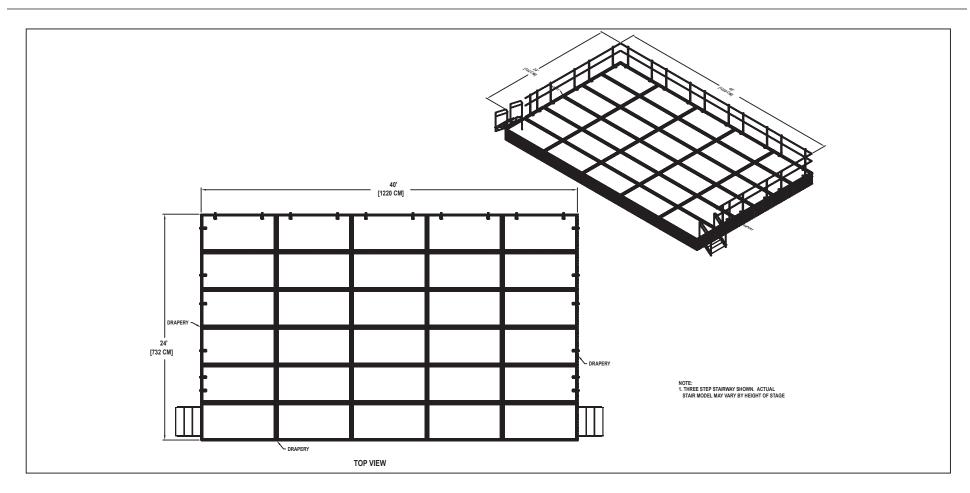

## **FLAT STAGE SET**

NO. 441 - 24' X 40'

SET INCLUDES (30) 4'x8' (122 CM x 244 CM) STAGE UNITS, TWO STAIRWAYS WITH HANDRAILS, DRAPERY CLOSURES, GUARDRAIL, AND CARTS.

Drawing 100A312\_A Sheet 11 of 18

Owatonna Office: Phone 800.4WENGER (493-6437) Worldwide +1.507.455.4100 | Parts & Service 800.887.7145 | wengercorp.com | 555 Park Drive, PO Box 448 | Owatonna | MN 55060-0448